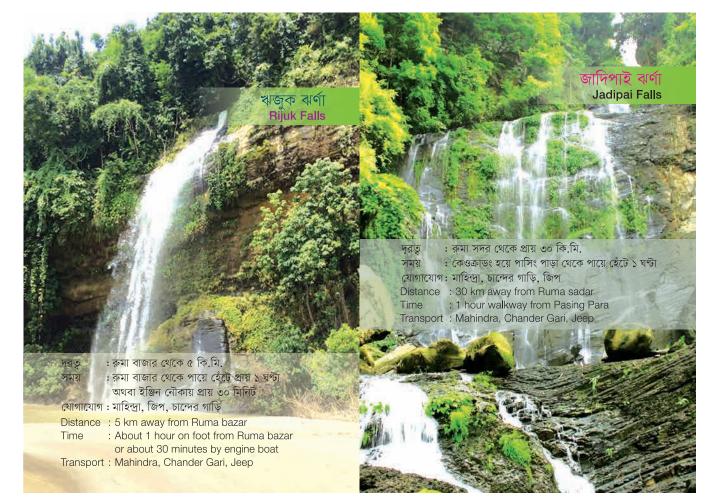

#### বগালেক Boga lake

অবস্থান : রুমা, বান্দর্বান

দূরত্ব : রুমা উপজেলা সদর থেকে প্রায় ১৭ কি.মি. সময় : রুমা উপজেলা সদর থেকে ৩৫ মিনিট

যোগাযোগ: মাহিন্দ্রা, চান্দের গাড়ি, জিপ

আবাসন : মেঘমায়া কটেজ (বগালেক), জৌমি রিসোর্ট (রুমা)

Distance :17 km away from Ruma Upazila
Time :35 minutes from Ruma Upazila sadar

Transport : Mahindra, Chander Gari, Zeep

Accommodation: Meghmaya Cottage (Boga Lake)

Zoumi Resort (Ruma)

দূরত্ব : বগালেক থেকে দূরত্ব প্রায় ০৮ কি.মি.
সময় : রুমা উপজেলা সদর থেকে ৫০ মিনিট