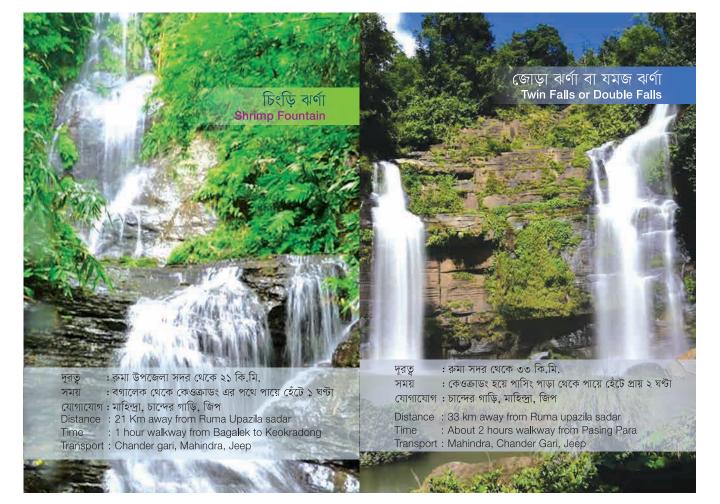

জেলা সদর থেকে ৫০ মিনিট

যোগাযোগ: শুকনো মৌসুমে যানবাহনে কেওক্রাডং যাওয়া সম্ভব

কিন্তু বর্ষায় সেখানে যাওয়ার একমাত্র উপায় পায়ে হাঁটা

আবাসন : বাঁশ-কাঠ দিয়ে তৈরি মাচাং আকৃতির কটেজ

Distance: 8 km away from Boga Lake

Time : 50 minutes from Ruma Upazila sadar

Transport: Jeep (during dry season)

On foot (during rainy season)

Accommodation: Machang shaped cottages

তাজিংডং Tazing Dong

অবস্থান : রুমা উপজেলার প্রাংসা ইউনিয়ন

দূরত্ব : রুমা উপজেলা সদর থেকে প্রায় ৩৪ কি.মি.

সময় : রুমা উপজেলা সদর থেকে ১ ঘণ্টা

যোগাযোগ: চান্দের গাড়ি, জিপ

(রুমা ও থানচি দুই উপজেলা থেকেই যাওয়া যায়)

Location : Prangsha Union of Ruma Upazila
Distance : 34 km away from Ruma Upazila
Time : 1 hour from Ruma Upazila sadar

Transport: Chander Gari, Jeep (Visitors can go both from

Ruma and Thanchi Upazila)









### মুনলাই পাড়া Munlai Para

দুরত্ব : রুমা উপজেলা সদর থেতে ৬ কি.মি. সময় : রুমা উপজেলা সদর থেকে ১২ মিনিট

যোগাযোগ : চান্দের গাড়ি, মাহিন্দ্রা, জিপ Distance : 6 km away from Ruma Sadar

Time : 12 minutes from Ruma Upazila sadar



Distance: 2 km away from

Transport: Mahindra, Jeep Chander Gari

: 5 minutes from

দূরত

সময়

Time

# Upazila

### Naikhyongchari



উপজেলা

Upazila **Alikadam** 



দূরত্ব : আলীকদম সদর থেকে ৩ কি.মি. : আলীকদম সদর থেকে ১০ মিনিট সময়

যোগাযোগ: সিএনজি অটোরিক্সা, মাহিন্দ্রা, চান্দের গাড়ি, বাস, প্রাইভেট কার

Location: Alikadam, Bandarban

Distance: 3 km away from Alikadam sadar : 10 minutes from Alikadam sadar

Transport: Auto Rickshaw, Mahindra, Chander Gari,

Jeep, Bus, Private car





উপজেলা রোয়াংছড়ি Upazila **Royangchari**  উপজেলা থানচি Upazila **Thanchi