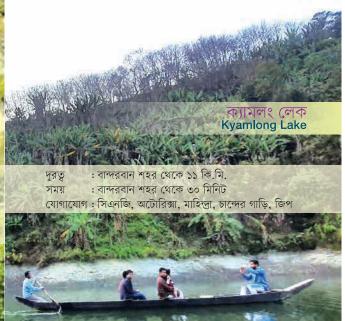

Chander Gari, Micro, Private car

Distance: 11 km away from Bandarban town.

Transport: CNG Auto Rickshaw, Mahindra,

Chander Gari, Jeep

: 30 minutes from Bandarban town

দুরত্ব : বান্দরবান বাস্স্ট্যান্ড থেকে সাঙ্গু ব্রীজ সংলগ্ধ খেয়া ঘাট ১ কি.মি.