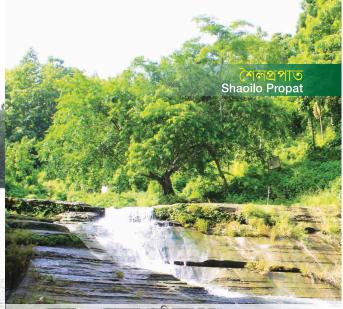

Chander Gari, Micro, Private car

: বান্দরবান-থানচি সড়ক সংলগ্ন অবস্থান

: বান্দরবান শহর থেকে ৮ কি.মি. দূরত্ব সময় : বান্দববান শহব থেকে ২০ মিনিট

যোগাযোগ: সিএনজি অটোরিক্সা, মাহিন্দ্রা, জিপ

চান্দের গাড়ি, বাস, মাইক্রো, প্রাইভেট কার

Location: Adjacent to Bandarban-Thanchi road Distance: 8 km away from Bandarban town

: 20 minutes from Bandarban town Time

Transport: CNG Auto Rickshaw, Mahindra, Jeep,

Chander Gari, Bus, Micro, Private car