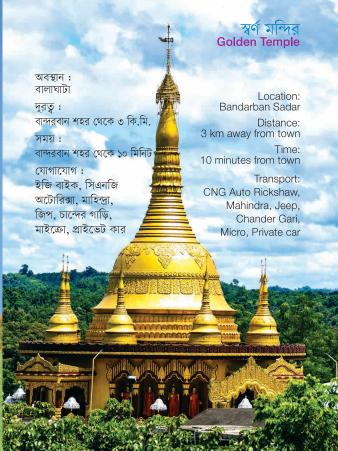

## Upazila Bandarban Sadar

মেঘুলা Meghla

দূরত্ব

: বান্দরবান শহর থেকে ৫ কি.মি.

শ্র

: বান্দরবান শহর থেকে ১০ মিনিট

यां शार्यां : त्रियनिक वार्ति हिन्ना, मारिन्ना, किन,

চান্দের গাড়ি, মাইক্রো, প্রাইভেট কার

Distance : 5 km Time : 10 m

: 5 km away from Bandarban town : 10 minutes from Bandarban town

Transport : CNG Auto Rickshaw, Mahindra, Jeep,

Chander Gari, Micro, Private car

नीलाठल Nilachal

দূরত্ব : বান্দরবান শহর থেকে ৫ কি.মি. সময় : বান্দরবান শহর থেকে ১৫ মিনিট