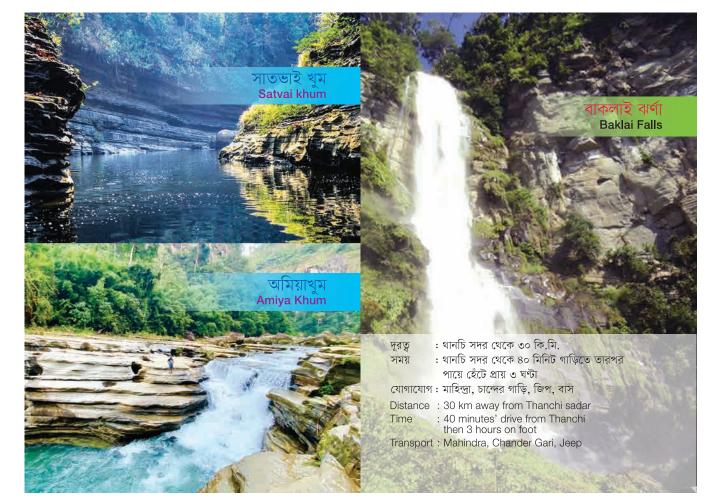

কদম সদর থেকে ১০ মিনিট সময়

যোগাযোগ: সিএনজি অটোরিক্সা, মাহিন্দ্রা, চান্দের গাড়ি, বাস, প্রাইভেট কার

Location: Alikadam, Bandarban

Distance: 3 km away from Alikadam sadar : 10 minutes from Alikadam sadar

Transport: Auto Rickshaw, Mahindra, Chander Gari,

Jeep, Bus, Private car





উপজেলা রোয়াংছড়ি Upazila **Royangchari**  উপজেলা থানচি Upazila **Thanchi** 



নেমাকি Remakri

দূরত্ব : থানচি বাজার থেকে নৌপথে ২২ কি.মি.
সময় : থানচি নৌকা ঘাট থেকে প্রায় ২ ঘণ্টা

যোগাযোগ : থানচি সদর থেকে রেমাক্রিঃ- ইঞ্জিন চালিত নৌকা

আবাসন : সীমান্ত অবকাশ (থানচি), ডিসকভার থানচি, স্থানীয় মাচাং

Distance: 22 km away water way from Thanchi Bazar Time: About 2 hours from Thanchi boat terminal Transport: Thanchi to Remakri: Engine Boat Accommodation: Simanto Obokas (Thanchi),

Discover Thanchi, Local Machang







Distance : 15 km water way from Thanchi Sadar Time : About 1 hour from Thanchi sadar

Transport: Engine Boat

আন্ধার মানিক Andhar manik : থানচি উপজেলা থেকে ৫০ কি.মি. দুরত্ব

সময় : থানচি উপজেলা থেকে নৌপথে প্রায় ৩ ঘণ্টা

যোগাযোগ: ইঞ্জিন নৌকা

Distance: 50 km away from Thanchi Sadar

: About 3 hours from Thanchi sadar by engine boat Time

Transport: Engine boat

Tourist Police Bandarba