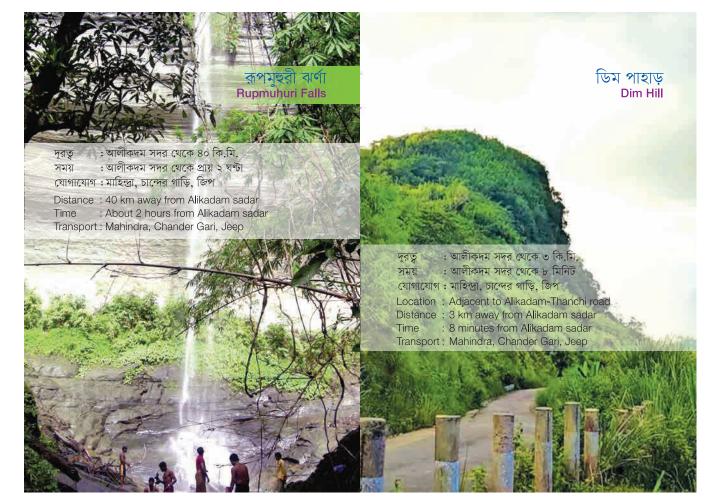

### Naikhyongchari

উপজেলা

Upazila **Alikadam** 

দূরত্ব : আলীকদম সদর থেকে ৩ কি.মি. : আলীকদম সদর থেকে ১০ মিনিট সময়

যোগাযোগ: সিএনজি অটোরিক্সা, মাহিন্দ্রা, চান্দের গাড়ি, বাস, প্রাইভেট কার

Location: Alikadam, Bandarban

Distance: 3 km away from Alikadam sadar : 10 minutes from Alikadam sadar

Transport: Auto Rickshaw, Mahindra, Chander Gari,

Jeep, Bus, Private car

উপজেলা রোয়াংছড়ি Upazila **Royangchari**  উপজেলা থানচি Upazila **Thanchi** 