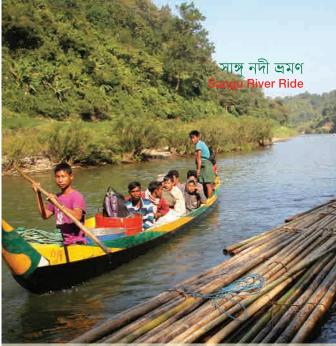

Chander Gari, Micro, Private car

Distance: 11 km away from Bandarban town.

Transport: CNG Auto Rickshaw, Mahindra,

Chander Gari, Jeep

: 30 minutes from Bandarban town

দুরত্ব : বান্দরবান বাস্স্ট্যান্ড থেকে সাঙ্গু ব্রীজ সংলগ্ধ খেয়া ঘাট ১ কি.মি.

সময় : ৫ মিনিট

যোগাযোগ: সিএনজি অটোরিক্সা, ইজিবাইক, রিক্সা

Distance: 01 km away from Bandarban bus stand

Time : 5 Minutes

Transport: CNG Auto Rickshaw, Easy Bike, Rickshaw

Transport: CNG Auto Rickshaw, Mahindra, Jeep,