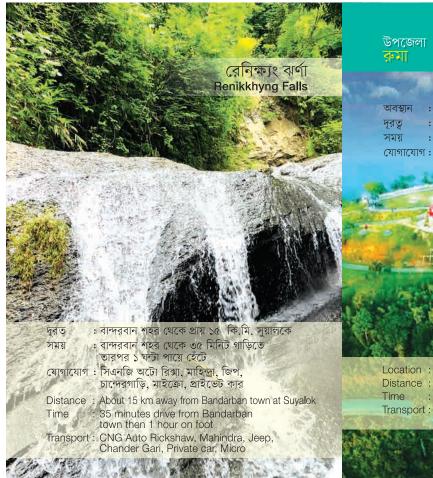

েকে ১২ মিনিট গাড়িতে তারপর পায়ে হেঁটে ১০ মিনিট

যোগাযোগ: সিএনজি অটোরিক্সা, ইজিবাইক, জিপ,

মাহিন্দ্রা, চান্দের গাড়ি



Distance: 7 km away from Bandarban town at Raicha Time: 12 minutes' drive from Bandarban town then

10 minutes on foot

Transport: CNG Auto Rickshaw, Mahindra, Jeep,

Chander Gari, Micro, Private car



Distance: 11 km away from Bandarban town.

Transport: CNG Auto Rickshaw, Mahindra,

Chander Gari, Jeep

: 30 minutes from Bandarban town



দুরত্ব : বান্দরবান বাস্স্ট্যান্ড থেকে সাঙ্গু ব্রীজ সংলগ্ধ খেয়া ঘাট ১ কি.মি.

সময় : ৫ মিনিট

যোগাযোগ: সিএনজি অটোরিক্সা, ইজিবাইক, রিক্সা

Distance: 01 km away from Bandarban bus stand

Time : 5 Minutes

Transport: CNG Auto Rickshaw, Easy Bike, Rickshaw



Transport: CNG Auto Rickshaw, Mahindra, Jeep,

Chander Gari, Private car, Micro



### Upazila Ruma

নীলগিরি Nilgiri

অবস্থান : বান্দরবান-থানচি সড়ক সংলগ্ন দূরত্ব : বান্দরবান শহর থেকে ৪৭ কি.মি. সময় : বান্দরবান শহর থেকে ১ ঘণ্টা ৩৫ মিনিট

यागायाग: गारिन्ता, जिल,

চান্দের গাড়ি, বাস, মাইকো, প্রাইভেট কার



Location: Adjacent to Bandarban-Thanchi road
Distance: 47 km away from Bandarban town

Time : 1 hour and 35 minutes from Bandarban town

Transport: Mahindra, Jeep, Chander Gari,

Bus, Micro, Private car



অবস্থান : বান্দরবান-চিম্বক-থানচি সড়ক সংলগ্ন (নীলগিরি থেকে ২.৫ কি.মি.)

দূরত্ব :বান্দরবান শহর থেকে প্রায় ৫০ কি.মি. সময় :বান্দরবান শহর থেকে ১ ঘণ্টা ৪০ মিনিট

যোগাযোগ: মাহিন্দ্রা, জিপ, চান্দের গাড়ি,

বাস, মাইকো, প্রাইভেট কার

Location: Adjacent to Bandarban-Chimbuk-Thanchi road

(2.5 km away from Nilgiri)

Distance: 50 km away from Bandarban town

Time : 1 hour and