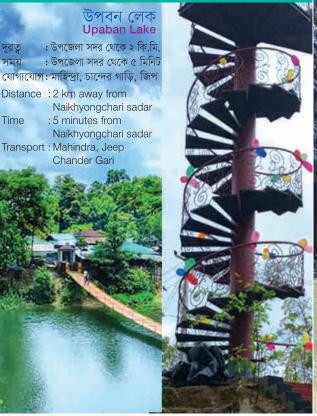

তাজিংডং Tazing Dong

অবস্থান : রুমা উপজেলার প্রাংসা ইউনিয়ন

দূরত্ব : রুমা উপজেলা সদর থেকে প্রায় ৩৪ কি.মি.

সময় : রুমা উপজেলা সদর থেকে ১ ঘণ্টা

যোগাযোগ: চান্দের গাড়ি, জিপ

(রুমা ও থানচি দুই উপজেলা থেকেই যাওয়া যায়)

Location : Prangsha Union of Ruma Upazila
Distance : 34 km away from Ruma Upazila
Time : 1 hour from Ruma Upazila sadar

Transport: Chander Gari, Jeep (Visitors can go both from

Ruma and Thanchi Upazila)









### মুনলাই পাড়া Munlai Para

দুরত্ব : রুমা উপজেলা সদর থেতে ৬ কি.মি. সময় : রুমা উপজেলা সদর থেকে ১২ মিনিট

যোগাযোগ : চান্দের গাড়ি, মাহিন্দ্রা, জিপ Distance : 6 km away from Ruma Sadar

Time : 12 minutes from Ruma Upazila sadar



Distance: 2 km away from

Transport: Mahindra, Jeep Chander Gari

: 5 minutes from

দূরত

সময়

Time

# Upazila

### Naikhyongchari



উপজেলা

Upazila **Alikadam** 



দূরত্ব : আলীকদম সদর থেকে ৩ কি.মি. : আলীকদম সদর থেকে ১০ মিনিট সময়

যোগাযোগ: সিএনজি অটোরিক্সা, মাহিন্দ্রা, চান্দের গাড়ি, বাস, প্রাইভেট কার

Location: Alikadam, Bandarban

Distance: 3 km away from Alikadam sadar : 10 minutes from Alikadam sadar

Transport: Auto Rickshaw, Mahindra, Chander Gari,

Jeep, Bus, Private car





উপজেলা রোয়াংছড়ি Upazila **Royangchari**  উপজেলা থানচি Upazila **Thanchi** 



নেমাকি Remakri

দূরত্ব : থানচি বাজার থেকে নৌপথে ২২ কি.মি.
সময় : থানচি নৌকা ঘাট থেকে প্রায় ২ ঘণ্টা

যোগাযোগ : থানচি সদর থেকে রেমাক্রিঃ- ইঞ্জিন চালিত নৌকা

আবাসন : সীমান্ত অবকাশ (থানচি), ডিসকভার থানচি, স্থানীয় মাচাং

Distance: 22 km away water way from Thanchi Bazar Time: About 2 hours from Thanchi boat terminal Transport: Thanchi to Remakri: Engine Boat Acc