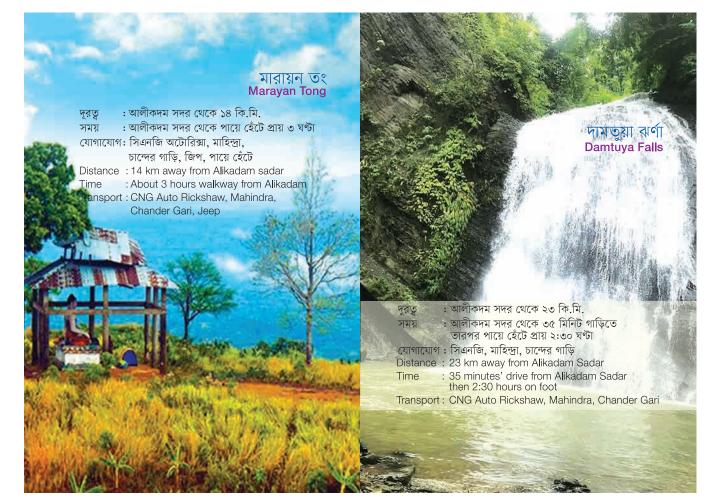

nder Gari, Jeep (Visitors can go both from

Ruma and Thanchi Upazila)









### মুনলাই পাড়া Munlai Para

দুরত্ব : রুমা উপজেলা সদর থেতে ৬ কি.মি. সময় : রুমা উপজেলা সদর থেকে ১২ মিনিট

যোগাযোগ : চান্দের গাড়ি, মাহিন্দ্রা, জিপ Distance : 6 km away from Ruma Sadar

Time : 12 minutes from Ruma Upazila sadar



Distance: 2 km away from

Transport: Mahindra, Jeep Chander Gari

: 5 minutes from

দূরত

সময়

Time

# Upazila

### Naikhyongchari



উপজেলা

Upazila **Alikadam** 



দূরত্ব : আলীকদম সদর থেকে ৩ কি.মি. : আলীকদম সদর থেকে ১০ মিনিট সময়

যোগাযোগ: সিএনজি অটোরিক্সা, মাহিন্দ্রা, চান্দের গাড়ি, বাস, প্রাইভেট কার

Location: Alikadam, Bandarban

Distance: 3 km away from Alikadam sadar : 10 minutes from Alikadam sadar

Transport: Auto Rickshaw, Mahindra, Chander Gari,

Jeep, Bus, Private car





উপজেলা রোয়াংছড়ি Upazila **Royangchari**  উপজেলা থানচি Upazila **Thanchi** 



নেমাকি Remakri

দূরত্ব : থানচি বাজার থেকে নৌপথে ২২ কি.মি.
সময় : থানচি নৌকা ঘাট থেকে প্রায় ২ ঘণ্টা

যোগাযোগ : থানচি সদর থেকে রেমাক্রিঃ- ইঞ্জিন চালিত নৌকা

আবাসন : সীমান্ত অবকাশ (থানচি), ডিসকভার থানচি, স্থানীয় মাচাং

Distance: 22 km away water way from Thanchi Bazar Time: About 2 hours from Thanchi boat terminal Transport: Thanchi to Remakri: Engine Boat Accommodation: Simanto Obokas (Thanchi),

Discover Thanchi, Local Machang







Distance : 15 km water way from Thanchi Sadar Time : About 1 hour from Thanchi sadar

Transport: Engine Boat

আন্ধার মানিক Andhar manik : থানচি উপজেলা থেকে ৫০ কি.মি. দুরত্ব

সময় : থানচি উপজেলা থেকে নৌপথে প্রায় ৩ ঘণ্টা

যোগাযোগ: ইঞ্জিন নৌকা

Distance: 50 km away from Thanchi Sa