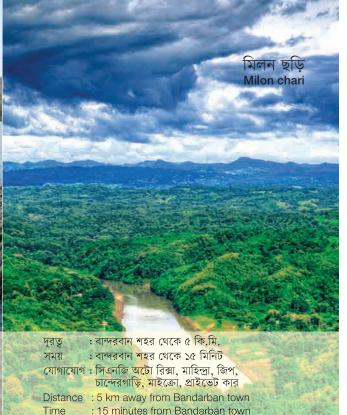

## Upazila Bandarban Sadar

মেঘুলা Meghla

দূরত্ব

: বান্দরবান শহর থেকে ৫ কি.মি.

শ্র

: বান্দরবান শহর থেকে ১০ মিনিট

यां शार्यां : त्रियनिक वार्ति हिन्ना, मारिन्ना, किन,

চান্দের গাড়ি, মাইক্রো, প্রাইভেট কার

Distance : 5 km Time : 10 m

: 5 km away from Bandarban town : 10 minutes from Bandarban town

Transport : CNG Auto Rickshaw, Mahindra, Jeep,

Chander Gari, Micro, Private car

नीलाठल Nilachal

দূরত্ব : বান্দরবান শহর থেকে ৫ কি.মি. সময় : বান্দরবান শহর থেকে ১৫ মিনিট