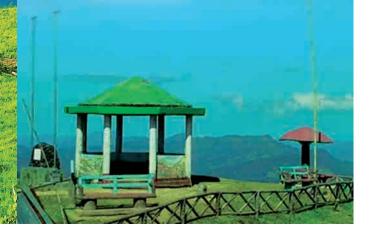

#### চিম্বুক পাহাড় Chimbuk Hill

অবস্থান : বান্দরবান-থানচি সড়ক সংলগ্ন

দূরত্ব : বান্দরবান শহর থেকে ২৬ কি.মি.

সময় : বান্দরবান শহর থেকে ৫৫ মিনিট

যোগাযোগ : সিএনজি অটোরিক্সা, মাহিন্দ্রা, জিপ,

চান্দের গাড়ি, বাস, মাইক্রো, প্রাইভেট কার

Location : Adjacent to Bandarban-Thanchi road

Distance: 26 km away from Bandarban town
Time: 55 minutes from Bandarban town

Transport: CNG Auto Rickshaw, Mahindra, Jeep,

Chander Gari, Bus, Micro, Private car