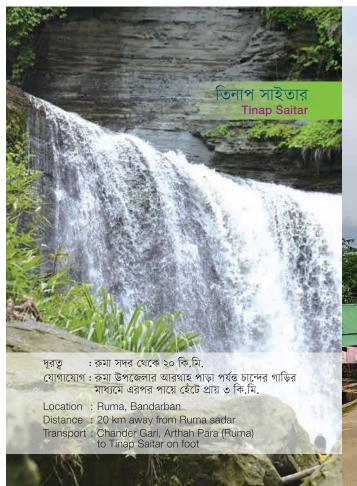

#### বগালেক Boga lake

অবস্থান : রুমা, বান্দর্বান

দূরত্ব : রুমা উপজেলা সদর থেকে প্রায় ১৭ কি.মি. সময় : রুমা উপজেলা সদর থেকে ৩৫ মিনিট

যোগাযোগ: মাহিন্দ্রা, চান্দের গাড়ি, জিপ

আবাসন : মেঘমায়া কটেজ (বগালেক), জৌমি রিসোর্ট (রুমা)

Distance :17 km away from Ruma Upazila
Time :35 minutes from Ruma Upazila sadar

Transport : Mahindra, Chander Gari, Zeep

Accommodation: Meghmaya Cottage (Boga Lake)

Zoumi Resort (Ruma)

দূরত্ব : বগালেক থেকে দূরত্ব প্রায় ০৮ কি.মি.
সময় : রুমা উপজেলা সদর থেকে ৫০ মিনিট