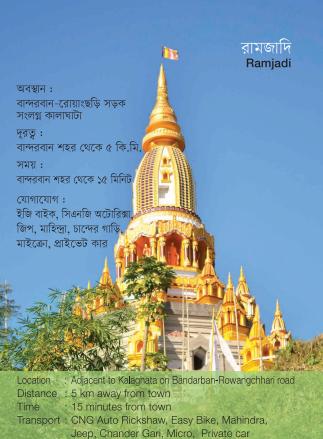

: হলুদিয়া, বান্দরবান সদর অবস্থান

দূরত্ব

: বান্দরবান শহর থেকে ১৪ কি.মি. বান্দরবান-কেরানীহাটের মূলসড়ক থেকে ৫ কি.মি.

সময় : বান্দরবান শহর হতে ৩৫ মিনিট

: ইজি বাইক, সিএনজি অটোরিক্সা, মাহিন্দা,

জিপ, চান্দের গাড়ি, মাইক্রো, প্রাইভেট কার

Location: Haludiya, Bandarban Sadar.

Distance: 14 km away from Bandarban town and 5 km

away from Bandarban-Keranihat main road : 35 minutes from Bandarban town

Time Transport: CNG Auto Rickshaw, Mahindra, Jeep