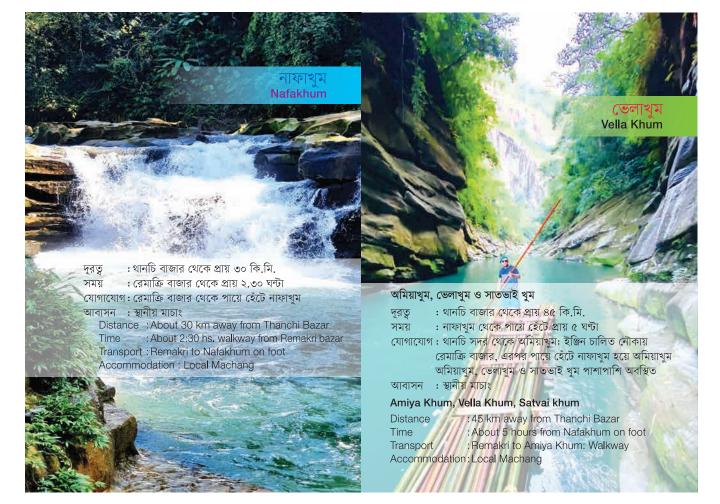

নেমাকি Remakri

দূরত্ব : থানচি বাজার থেকে নৌপথে ২২ কি.মি.
সময় : থানচি নৌকা ঘাট থেকে প্রায় ২ ঘণ্টা

যোগাযোগ : থানচি সদর থেকে রেমাক্রিঃ- ইঞ্জিন চালিত নৌকা

আবাসন : সীমান্ত অবকাশ (থানচি), ডিসকভার থানচি, স্থানীয় মাচাং

Distance: 22 km away water way from Thanchi Bazar Time: About 2 hours from Thanchi boat terminal Transport: Thanchi to Remakri: Engine Boat Accommodation: Simanto Obokas (Thanchi),

Discover Thanchi, Local Machang